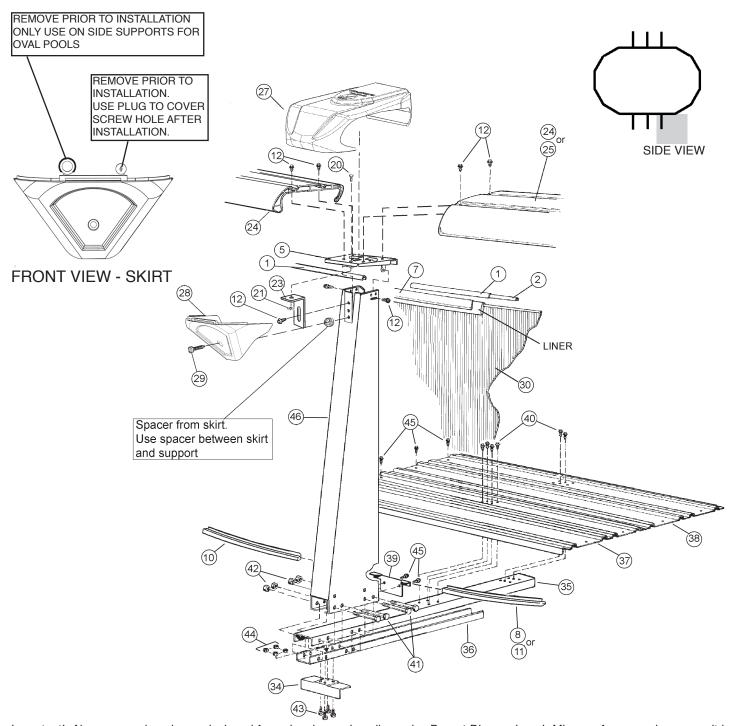

## **POOL BREAKDOWN**

## **CARTON BREAKDOWN**

|                            | ITEM | QTY | PART NUMBER         | DESCRIPTION                                  |
|----------------------------|------|-----|---------------------|----------------------------------------------|
| ASSEMBLY PACK # 5-9911-834 |      |     | Y PACK # 5-9911-834 |                                              |
|                            | 1    | 10  | 583-1069            | Stabilizer Rail (Large)                      |
|                            | 1    | 8   | 583-1070            | Stabilizer Rail (Large)                      |
|                            | 2    | 12  | 583-1068            | Stabilizer Rail (Small)                      |
|                            | 3    | 16  | 580-2408            | Vertical End Cap                             |
|                            | 4    | 16  | 580-2407            | Bottom connector                             |
|                            | 5    | 10  | 580-2409            | Side vertical end cap                        |
|                            | 7    | 55  | 545-1001            | Plastic coping                               |
|                            | 8    | 14  | 589-1049P           | Bottom rail - stamped 21                     |
|                            | 10   | 8   | 589-1052P           | Bottom rail - side - stamped S               |
|                            | 11   | 4   | 589-1053P           | Bottom rail - transition - stamped TR        |
|                            | 12   | 230 | 330-1127            | Sheet metal screw, #10 x 1/2"                |
|                            | 15   | 16  | 330-1075            | Pan head screw #14 x 1/2"                    |
|                            | 17   | 16  | 580-2397            | Vertical tab                                 |
|                            | 20   | 10  | 510-1008            | Slotted pan head machine screw #10-24 - 1/2" |
|                            | 21   | 10  | 321-1025            | Square nut #10-24                            |
|                            | 23   | 10  | 580-2159            | Outer connector bracket                      |
|                            | _    | 1   | 573-5794            | Pool Parts List                              |
|                            | _    | 1   | 573-4058            | Installation Instructions                    |
|                            | _    | 1   |                     | Warranty Card                                |
|                            | _    | 1   | 573-3169            | "Safety First" Booklet                       |

| TOP RAIL PACK # 5-9881-726                                    |    |            |                                     |  |  |
|---------------------------------------------------------------|----|------------|-------------------------------------|--|--|
| 25                                                            | 18 | 587-1738   | Top Rail                            |  |  |
| TOP RAIL PACK # 5-9808-725                                    |    |            |                                     |  |  |
| 24                                                            | 8  | 587-1742   | Top Rail                            |  |  |
| VERTICAL PACK # 5-9716-604                                    |    |            |                                     |  |  |
| 26                                                            | 16 | 341-1351   | Vertical                            |  |  |
| TOP CONNECTOR PACK # 5-9999-410 & 5-9999-416 (1 ea. Required) |    |            |                                     |  |  |
| 27                                                            | 26 | 340-2802   | Top Connector                       |  |  |
| SKIRT PACK # 5-9110-834 & 5-9116-834 (1 ea. Required)         |    |            |                                     |  |  |
| 28                                                            | 26 | 340-2801   | Skirt                               |  |  |
| 29                                                            | 26 | 510-1001   | #10 x 1-1/2" Slotted Pan head screw |  |  |
| SIDEWALL CARTON # 5-0568-011                                  |    |            |                                     |  |  |
| 30                                                            | 1  | 5-0568-011 | Sidewall                            |  |  |
| 31                                                            | 1  | 535-1442   | Protective Strip                    |  |  |
| 32                                                            | 26 | 321-1029   | 1/4-20 Hex Flange Locknut           |  |  |
| 33                                                            | 26 | 330-1280   | 1/4-20 x 1/2" Grade 5 Bolt          |  |  |
| _                                                             | 1  | 560-1055   | Warning Sign                        |  |  |
| _                                                             | 1  | 573-3169   | "Safety First" Booklet              |  |  |
| _                                                             | 1  | 573-3498   | Safety DVD                          |  |  |

| SUPPORT BASE PACK # 0-8888-204 & 0-8888-206 (1 ea. Required) |    |          |                                       |
|--------------------------------------------------------------|----|----------|---------------------------------------|
| 34                                                           | 10 | 580-1779 | Skid support                          |
| 35                                                           | 10 | 580-2071 | Ground support - top                  |
| 36                                                           | 10 | 580-2072 | Ground support - bottom               |
| 37                                                           | 10 | 580-1869 | Pressure pad                          |
| 38                                                           | 10 | 580-1870 | Pressure pad                          |
| 39                                                           | 10 | 580-1792 | Btm rail locator & cover              |
| 40                                                           | 60 | 510-1035 | #12x3/4" hex washer head screw        |
| 41                                                           | 40 | 330-1220 | 3/8"-16 x 3-1/2" hex head bolt        |
| 42                                                           | 40 | 321-1069 | 3/8-16 hex nut                        |
| 43                                                           | 40 | 510-1018 | 1/4-20 x 1/2" hex head bolt - grade 5 |
| 44                                                           | 40 | 511-1000 | 1/4-20 hex nut                        |
| 45                                                           | 60 | 330-1127 | Sheet metal screw, #10 x 1/2"         |

| SIDE SUPPORT PACK # 0-8852-400 & 0-8852-600 (1 ea. Required) |    |    |          |              |
|--------------------------------------------------------------|----|----|----------|--------------|
|                                                              | 46 | 10 | 580-2074 | Side support |

**END VIEW** 