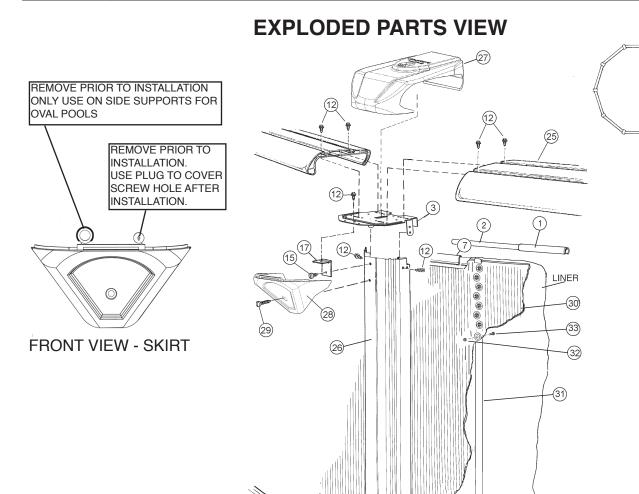

## **CARTON BREAKDOWN**

|                            | ITEM | QTY | PART NUMBER         | DESCRIPTION                                  |
|----------------------------|------|-----|---------------------|----------------------------------------------|
| ASSEMBLY PACK # 5-9911-834 |      |     | Y PACK # 5-9911-834 |                                              |
|                            | 1    | 10  | 583-1069            | Stabilizer Rail (Large)                      |
|                            | 1    | 8   | 583-1070            | Stabilizer Rail (Large)                      |
|                            | 2    | 12  | 583-1068            | Stabilizer Rail (Small)                      |
|                            | 3    | 16  | 580-2408            | Vertical End Cap                             |
|                            | 4    | 16  | 580-2407            | Bottom connector                             |
|                            | 5    | 10  | 580-2409            | Side vertical end cap                        |
|                            | 7    | 55  | 545-1001            | Plastic coping                               |
|                            | 8    | 14  | 589-1049P           | Bottom rail - stamped 21                     |
|                            | 10   | 8   | 589-1052P           | Bottom rail - side - stamped S               |
|                            | 11   | 4   | 589-1053P           | Bottom rail - transition - stamped TR        |
|                            | 12   | 230 | 330-1127            | Sheet metal screw, #10 x 1/2"                |
|                            | 15   | 16  | 330-1075            | Pan head screw #14 x 1/2"                    |
|                            | 17   | 16  | 580-2397            | Vertical tab                                 |
|                            | 20   | 10  | 510-1008            | Slotted pan head machine screw #10-24 - 1/2" |
|                            | 21   | 10  | 321-1025            | Square nut #10-24                            |
|                            | 23   | 10  | 580-2159            | Outer connector bracket                      |
|                            | _    | 1   | 573-5794            | Pool Parts List                              |
|                            | _    | 1   | 573-4058            | Installation Instructions                    |
|                            | _    | 1   |                     | Warranty Card                                |
|                            | _    | 1   | 573-3169            | "Safety First" Booklet                       |

| TOP RAIL PACK # 5-9881-726                                    |    |            |                                     |  |  |
|---------------------------------------------------------------|----|------------|-------------------------------------|--|--|
| 25                                                            | 18 | 587-1738   | Top Rail                            |  |  |
| TOP RAIL PACK # 5-9808-725                                    |    |            |                                     |  |  |
| 24                                                            | 8  | 587-1742   | Top Rail                            |  |  |
| VERTICAL PACK # 5-9716-604                                    |    |            |                                     |  |  |
| 26                                                            | 16 | 341-1351   | Vertical                            |  |  |
| TOP CONNECTOR PACK # 5-9999-410 & 5-9999-416 (1 ea. Required) |    |            |                                     |  |  |
| 27                                                            | 26 | 340-2802   | Top Connector                       |  |  |
| SKIRT PACK # 5-9110-834 & 5-9116-834 (1 ea. Required)         |    |            |                                     |  |  |
| 28                                                            | 26 | 340-2801   | Skirt                               |  |  |
| 29                                                            | 26 | 510-1001   | #10 x 1-1/2" Slotted Pan head screw |  |  |
| SIDEWALL CARTON # 5-0568-011                                  |    |            |                                     |  |  |
| 30                                                            | 1  | 5-0568-011 | Sidewall                            |  |  |
| 31                                                            | 1  | 535-1442   | Protective Strip                    |  |  |
| 32                                                            | 26 | 321-1029   | 1/4-20 Hex Flange Locknut           |  |  |
| 33                                                            | 26 | 330-1280   | 1/4-20 x 1/2" Grade 5 Bolt          |  |  |
| _                                                             | 1  | 560-1055   | Warning Sign                        |  |  |
| _                                                             | 1  | 573-3169   | "Safety First" Booklet              |  |  |
| _                                                             | 1  | 573-3498   | Safety DVD                          |  |  |

| SUPPORT BASE PACK # 0-8888-204 & 0-8888-206 (1 ea. Required) |    |          |                                       |
|--------------------------------------------------------------|----|----------|---------------------------------------|
| 34                                                           | 10 | 580-1779 | Skid support                          |
| 35                                                           | 10 | 580-2071 | Ground support - top                  |
| 36                                                           | 10 | 580-2072 | Ground support - bottom               |
| 37                                                           | 10 | 580-1869 | Pressure pad                          |
| 38                                                           | 10 | 580-1870 | Pressure pad                          |
| 39                                                           | 10 | 580-1792 | Btm rail locator & cover              |
| 40                                                           | 60 | 510-1035 | #12x3/4" hex washer head screw        |
| 41                                                           | 40 | 330-1220 | 3/8"-16 x 3-1/2" hex head bolt        |
| 42                                                           | 40 | 321-1069 | 3/8-16 hex nut                        |
| 43                                                           | 40 | 510-1018 | 1/4-20 x 1/2" hex head bolt - grade 5 |
| 44                                                           | 40 | 511-1000 | 1/4-20 hex nut                        |
| 45                                                           | 60 | 330-1127 | Sheet metal screw, #10 x 1/2"         |

| SIDE SUPPORT PACK # 0-8852-400 & 0-8852-600 (1 ea. Required) |    |    |          |              |
|--------------------------------------------------------------|----|----|----------|--------------|
|                                                              | 46 | 10 | 580-2074 | Side support |